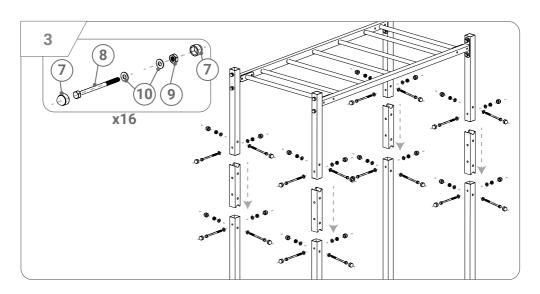

## KSOZ008

After the assembly of the upper part of the device, measure the distance between the profiles or place the construction on the ground and dig the hole (at least 60 cm deep). The anchors ( part number 1) should be pla-ced vertically in the ground with the help of the spirit level, so their upper edge is 20 cm above the ground level. Then, make a foun-dation (concrete B20 or B25) as shown on the step number 3. Recomended dimension of one foundation is 50x50x50 cm. After the assembly of the anchors to the construction, fill the remaining space with gravel, dirt or cover it with the grass.