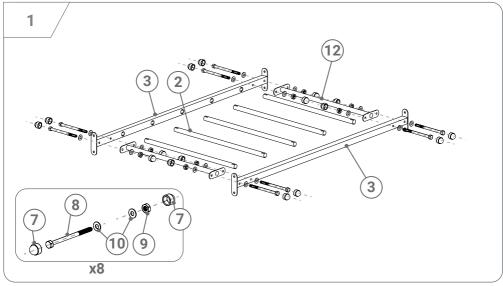

## KSOZ008

After the assembly of the upper part of the device, measure the distance between the profiles or place the construction on the ground and dig the hole (at least 60 cm deep). The anchors ( part number 1) should be pla-ced vertically in the ground with the help of the spirit level, so their upper edge is 20 cm above the ground level. Then, make a foun-dation (concrete B20 or B25) as shown on the step number 3. Recomended dimension of one foundation is 50x50x50 cm. After the assembly of the anchors to the construction, fill the remaining space with gravel, dirt or cover it with the grass.