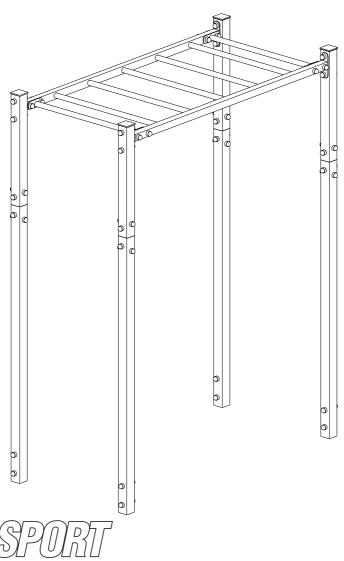

## KSOZ008

After the assembly of the upper part of the device, measure the distance between the profiles or place the construction on the ground and dig the hole (at least 60 cm deep). The anchors ( part number 1) should be pla-ced vertically in the ground with the help of the spirit level, so their upper edge is 20 cm above the ground level. Then, make a foun-dation (concrete B20 or B25) as shown on the step number 3. Recomended dimension of one foundation is 50x50x50 cm. After the assembly of the anchors to the construction, fill the remaining space with gravel, dirt or cover it with the grass.