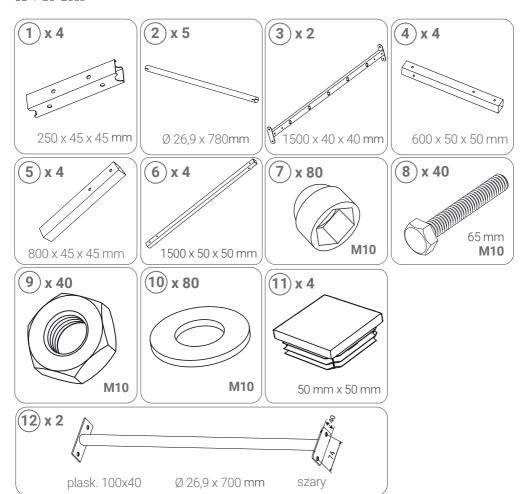

## KSOZ008

After the assembly of the upper part of the device, measure the distance between the profiles or place the construction on the ground and dig the hole (at least 60 cm deep). The anchors ( part number 1) should be pla-ced vertically in the ground with the help of the spirit level, so their upper edge is 20 cm above the ground level. Then, make a foun-dation (concrete B20 or B25) as shown on the step number 3. Recomended dimension of one foundation is 50x50x50 cm. After the assembly of the anchors to the construction, fill the remaining space with gravel, dirt or cover it with the grass.