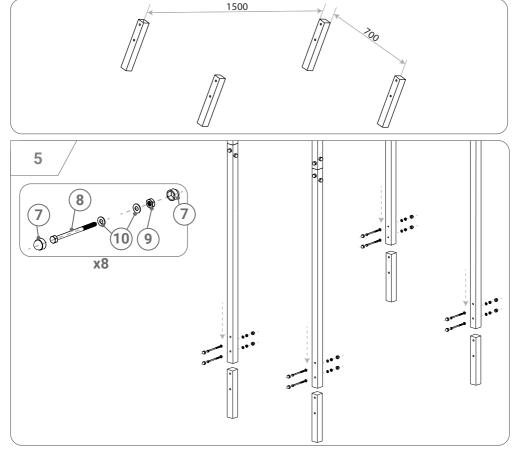

## KSOZ008

After the assembly of the upper part of the device, measure the distance between the profiles or place the construction on the ground and dig the hole (at least 60 cm deep). The anchors ( part number 1) should be pla-ced vertically in the ground with the help of the spirit level, so their upper edge is 20 cm above the ground level. Then, make a foun-dation (concrete B20 or B25) as shown on the step number 3. Recomended dimension of one foundation is 50x50x50 cm. After the assembly of the anchors to the construction, fill the remaining space with gravel, dirt or cover it with the grass.