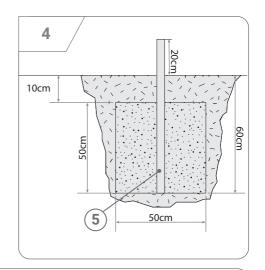

## KSOZ008

After the assembly of the upper part of the device, measure the distance between the profiles or place the construction on the ground and dig the hole (at least 60 cm deep). The anchors ( part number 1) should be pla-ced vertically in the ground with the help of the spirit level, so their upper edge is 20 cm above the ground level. Then, make a foun-dation (concrete B20 or B25) as shown on the step number 3. Recomended dimension of one foundation is 50x50x50 cm. After the assembly of the anchors to the construction, fill the remaining space with gravel, dirt or cover it with the grass.