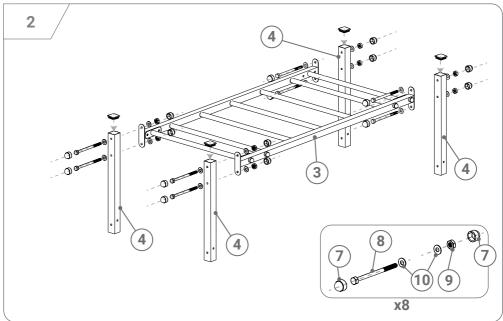

## KSOZ008

After the assembly of the upper part of the device, measure the distance between the profiles or place the construction on the ground and dig the hole (at least 60 cm deep). The anchors ( part number 1) should be pla-ced vertically in the ground with the help of the spirit level, so their upper edge is 20 cm above the ground level. Then, make a foun-dation (concrete B20 or B25) as shown on the step number 3. Recomended dimension of one foundation is 50x50x50 cm. After the assembly of the anchors to the construction, fill the remaining space with gravel, dirt or cover it with the grass.